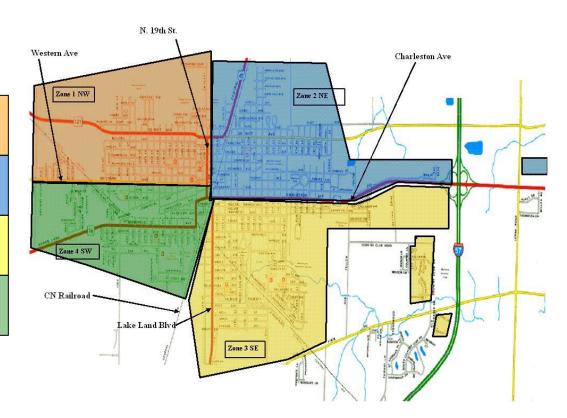

## Fall Collection regular schedule will begin October 31st and conclude December 2nd.

Zone 1-NW-MONDAYS: 19th St. West to City Limits & Western Ave North to City Limits

Zone 2-NE-TUESDAYS: 19th St. East to City Limits & Charleston Ave North to City Limits

Zone 3-SE-WEDNESDAYS: From CN Railroad East to City Limits & Charleston Ave South to City Limits

**Zone 4-SW-THURSDAYS:** From CN Railroad West to City Limits & Commercial/Pine Ave South to City Limits

http://web.extension.uiuc.edu/champaign/homeowners/981017.html,...

**Zone 1-NW-MONDAY:** From 19th St. West to City Limits & Western Ave North to City Limits

Zone 2-NE-TUESDAY: From 19th St. East to City Limits & Charleston Ave North to City Limits

**Zone 3-SE-WEDNESDAY:** From CN Railroad East to City Limits & Charleston Ave South to City Limits

**Zone 4-SW-THURSDAY:** From CN Railroad West to City Limits & Commercial/Pine Ave South to City